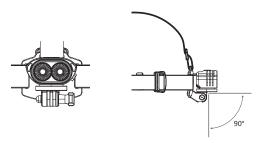

#### **FEATURES**

1. Two high power XHP50.2 LEDs; 90 degrees flexible head angle adjustment.

2. Strap with reflective function.

- 3. High capacity 7.2V 7Ah 18650 battery pack(MJ-6116C).
- 4. The battery pack can support fast charging and discharging and is able to work as an independent power bank. (MJ-6116C using MICRO USB port, battery packs can be charged with MAGICSHINE dedicated chargers).
- 5. IPX6 waterproof rate.