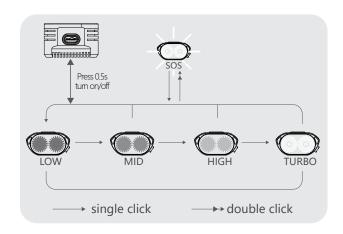

# **BUTTON FUNCTION**

1. Long press the power button 0.5s to turn ON/OFF.

- 2. Modes switch: with the light on, in constant mode, double click to switch into flash mode, single press back to constant mode.
- 3. In constant mode, single press to change levels.

## **MODE OPERATION**

Mode memory: the light remains in the output setting it is switched OFF in.