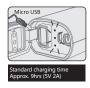

Two high power XHP50.2 LEDs; 90 degrees flexible head angle adjustment.



2. Strap with reflective function.



- 3. High capacity 7.2V 7Ah 18650 battery pack(MJ-6116C).
- 4. The battery pack can support fast charging and discharging and is able to work as an independent power bank. (MJ-6116C using MICRO USB port, battery packs can be charged with MAGICSHINE dedicated chargers).
- 5. IPX6 waterproof rate.

## **HOW TO ASSEMBLE**



# **BUTTON FUNCTION**

1. Long press the power button 0.5s to turn ON/OFF.



- 2. Modes switch: with the light on, in constant mode, double click to switch into flash mode, single press back to constant mode.
- 3. In constant mode, single press to change levels.

# **POWER INDICATOR**



100%-75%



74%-50%



49%-25%





## **HOW TO RECHARGE(MJ-6116C)**





## **MODE OPERATION**

Mode memory: the light remains in the output setting it is switched OFF in.



# **LUMENS/RUN TIME(MJ-6116C)**

| MODE | BRIGHTNESS | LOW   | MID   | HIGH  | TURBO | sos |
|------|------------|-------|-------|-------|-------|-----|
|      | LUMENS     | 100   | 600   | 1500  | 4000  | /   |
|      | h:min      | 65:40 | 12:30 | 04:40 | 01:50 | /   |

## **⚠ WARNING**



Do Not Look Directly Into Light Beam Or Shine Into Eyes Of Another.

#### **WARRANTY**

The Magicshine lighting system is warrantied for 24 months from the date of purchase.

If you register the lighting system on the Magicshine website you will receive a bonus 6 month warranty.

Battery packs and AC adapters have a 6 month warranty, however, there is no bonus warranty available.

The warranty is li