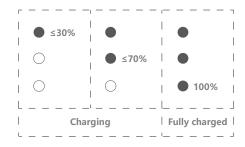

1. Two high power XHP50.2 LEDs; 90 degrees flexible head angle adjustment.



2. Strap with reflective function.



- 3. High capacity 7.2V 7Ah 18650 battery pack(MJ-6116C).
- 4. The battery pack can support fast charging and discharging and is able to work as an independent power bank. (MJ-6116C using MICRO USB port, battery packs can be charged with MAGICSHINE dedicated chargers).
- 5. IPX6 waterproof rate.

## **HOW TO ASSEMBLE**



# **BUTTON FUNCTION**

1. Long press the power button 0.5s to turn ON/OFF.



- 2. Modes switch: with the light on, in constant mode, double click to switch into flash mode, single press back to constant mode.
- 3. In constant mode, single press to change levels.

# **POWER INDICATOR**



100%-75%



74%-50%



49%-25%





## **HOW TO RECHARGE(MJ-6116C)**





## **MODE OPERATION**

Mode memory: the light remains in the output setting it is switched OFF in.



# **LUMENS/RUN TIME(MJ-6116C)**

| MODE | BRIGHTNESS | LOW   | MID   | HIGH  | TURBO | sos |
|------|------------|-------|-------|-------|-------|-----|
|      | LUMENS     | 100   | 600   | 1500  | 4000  | /   |
|      | h:min      | 65:40 | 12:30 | 04:40 | 01:50 | /   |

## **⚠ WARNING**



Do Not Look Directly Into Light Beam Or Shine Into Eyes Of Another.

#### **WARRANTY**

The Magicshine lighting system is warrantied for 24 months from the date of purchase.

If you register the lighting system on the Magicshine website you will receive a bonus 6 month warranty.

Battery packs and AC adapters have a 6 month warranty, however, there is no bonus warranty available.

The warranty is