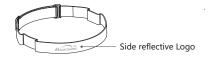

#### **FEATURES**

1. Two high power XHP50.2 LEDs; 90 degrees flexible head angle adjustment.

2. Strap with reflective function.

- 3. High capacity 7.2V 7Ah 18650 battery pack(MJ-6116C).
- 4. The battery pack can support fast charging and discharging and is able to work as an independent power bank. (MJ-6116C using MICRO USB port, battery packs can be charged with MAGICSHINE dedicated chargers).
- 5. IPX6 waterproof rate.