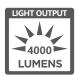

# **LUMENS/RUN TIME(MJ-6116C)**

| MODE | BRIGHTNESS | LOW   | MID   | HIGH  | TURBO | sos |
|------|------------|-------|-------|-------|-------|-----|
|      | LUMENS     | 100   | 600   | 1500  | 4000  | /   |
|      | h:min      | 65:40 | 12:30 | 04:40 | 01:50 | /   |