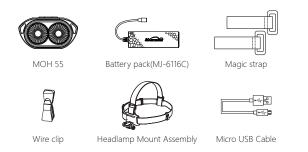

# **MOH 55 USER MANUAL**

# **ACCESSORY/STRUCTURE**



#### **FEATURES**

1. Two high power XHP50.2 LEDs; 90 degrees flexible head angle adjustment.



2. Strap with reflective function.



- 3. High capacity 7.2V 7Ah 18650 battery pack(MJ-6116C).
- 4. The battery pack can support fast charging and discharging and is able to work as an independent power bank. (MJ-6116C using MICRO USB port, battery packs can be charged with MAGICSHINE dedicated chargers).
- 5. IPX6 waterproof rate.

## **HOW TO ASSEMBLE**



# **BUTTON FUNCTION**

1. Long press the power button 0.5s to turn ON/OFF.



- 2. Modes switch: with the light on, in constant mode, double click to switch into flash mode, single press back to constant mode.
- 3. In constant mode, single press to change levels.

# **POWER INDICATOR**



100%-75%



74%-50%



49%-25%





## **HOW TO R