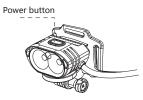

# **BUTTON FUNCTION**

1. Long press the power button 0.5s to turn ON/OFF.

- 2. Modes switch: with the light on, in constant mode, double click to switch into flash mode, single press back to constant mode.
- 3. In constant mode, single press to change levels.