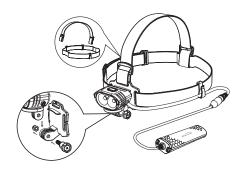

# **MOH 55 USER MANUAL**

# **ACCESSORY/STRUCTURE**



#### **FEATURES**

1. Two high power XHP50.2 LEDs; 90 degrees flexible head angle adjustment.



2. Strap with reflective function.



- 3. High capacity 7.2V 7Ah 18650 battery pack(MJ-6116C).
- 4. The battery pack can support fast charging and discharging and is able to work as an independent power bank. (MJ-6116C using MICRO USB port, battery packs can be charged with MAGICSHINE dedicated chargers).
- 5. IPX6 waterproof rate.

## **HOW TO ASSEMBLE**



# **BUTTON FUNCTION**

1. Long press the power button 0.5s to turn ON/OFF.



- 2. Modes switch: with the light on, in constant mode, double click to switch into flash mode, single press back to constant mode.
- 3. In constant mode, single press to change levels.

# **POWER INDICATOR**



100%-75%



74%-50%



49%-25%





## **HOW TO RECHARGE(MJ-6116C)**





## **MODE OPERATION**

Mode memory: the light remains in the output setting it is switched OFF in.



# **LUMENS/RUN TIME(MJ-6116C)**

| MODE | BRIGHTNESS | LOW   | MID   | HIGH  | TURBO | sos |
|------|------------|-------|-------|-------|-------|-----|
|      | LUMENS     | 100   | 600   | 1500  | 4000  | /   |
|      | h:min      | 65:40 | 12:30 | 04:40 | 01:50 | /   |

## **⚠ WARNING**



Do Not Look Directly Into Light Beam O