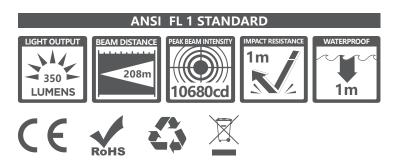

# LUMENS/RUN TIME

| MODE  | LOW   | MID   | HIGH  |  |
|-------|-------|-------|-------|--|
|       | 25    | 50    | 100   |  |
|       | 130   | 220   | 350   |  |
| h:min | 04:30 | 02:30 | 01:10 |  |

\*All performance measurements in accordance with ANSI/NEMA FL1-2009 Standard. The tests are performed indoors under a room temperature of 25 degrees Celsius with 25KM/H wind conditions. The runtime may vary depending on the external temperature and ventilation conditions, and these biases may affect the results of testing.