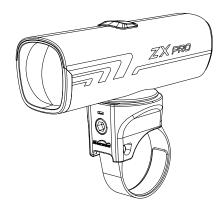

### ACCESSORY/STRUCTURE

ZX PRO StVZO

Handlebar mount

Silicone strap

HOW TO INSTALL

USB-C Cable