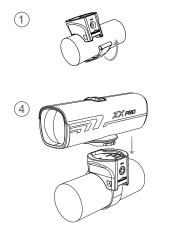

### ACCESSORY/STRUCTURE

ZX PRO StVZO

Handlebar mount

Silicone strap

HOW TO INSTALL

USB-C Cable