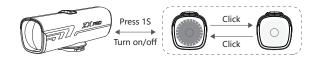

#### LOCKOUT/UNLOCK

Press and hold the switch to turn the light on/off, the default output is the last mode when turned off.

When the light is on, sigle press the switch to change brightness level.