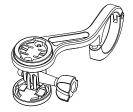

K

Press and hold the switch to turn the light on/off, the default output is the last mode when turned off

When the light is on, sigle press the switch to change brightness level.

The output brightness will cycle through Low $\rightarrow$ High $\rightarrow$ Low...



# **LUMENS/RUN TIME**

| MODE   | LOW   | HIGH  |   |
|--------|-------|-------|---|
| LUX    | 25    | 50    |   |
| LUMENS | 130   | 220   |   |
| h:min  | 03:30 | 01:30 | , |

\*All performance measurements in accordance with ANSI/NEMA FL1-2009 Standard. The tests are performed indoors under a room temperature of 25 degrees Celsius with 25KM/H wind conditions. The runtime may vary depending on the external temperature and ventilation conditions, and these biases may affect the results of testing.

# **OPTIONAL PARTS**





Helmet mount

TTA front mount

\*Adaptable accessories (sold separately)

# **⚠ WARNING**







Don't cover the light screen when the power is on

### **WARRANTY**

The Magicshine lighting system is warrantied for 24 months from the date of purchase.

If you register the lighting system on the Magicshine website you will receive a bonus 6 month warranty.

Battery packs and AC adapters have a 6 month warranty, however, there is no bonus warranty available.

The warranty is limited to defects in material and workmanship on the lighting system itself, the battery pack and the AC adapter.

The warranty is only valid if the affected parts have not been tampered with and there is no intentional damage. Please keep your proof of purchase in a safe place. Proof of purchase must be presented in