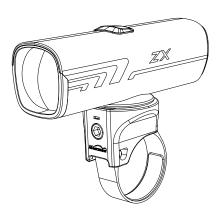

# **ACCESSORY/STRUCTURE**

ZX StVZO

Handlebar mount

Silicone strap USB-C Cable

Allen key