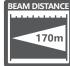

# **LUMENS/RUN TIME**

| MODE   | LOW   | HIGH  |   |
|--------|-------|-------|---|
| LUX    | 25    | 50    |   |
| LUMENS | 130   | 220   |   |
| h:min  | 03:30 | 01:30 | , |

\*All performance measurements in accordance with ANSI/NEMA FL1-2009 Standard. The tests are performed indoors under a room temperature of 25 degrees Celsius with 25KM/H wind conditions. The runtime may vary depending on the external temperature and ventilation conditions, and these biases may affect the results of testing.