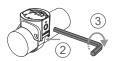

# ZX StVZO USER MANUAL

# **ACCESSORY/STRUCTURE**



ZX StVZO



Handlebar mount







Silicone strap USB-C Cable

Allen key

# **HOW TO INSTALL**









# **CHARGING/POWER INDICATOR**

When the light is on, the power indicator shows the power level in different colors. When the light is off,click the switch to activate battery indicator for 3 second.

#### CHARGING

Charging: Flash red Fully charge: Constant green

#### OUTPUT/RUNTIME

21%-100%: Constant green 0%-20%: Constant red



# **OPERATION INSTRUCTIONS**

#### LOCKOUT/UNLOCK

Press and hold the switch to turn the light on/off, the default output is the last mode when turned off

When the light is on, sigle press the switch to change brightness level.

The output brightness will cycle through Low $\rightarrow$ High $\rightarrow$ Low...



# **LUMENS/RUN TIME**

| MODE   | LOW   | HIGH  |   |
|--------|-------|-------|---|
| LUX    | 25    | 50    |   |
| LUMENS | 130   | 220