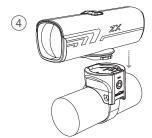

# ZX StVZO USER MANUAL

# **ACCESSORY/STRUCTURE**



ZX StVZO



Handlebar mount







Silicone strap USB-C Cable

Allen key

# **HOW TO INSTALL**









# **CHARGING/POWER INDICATOR**

When the light is on, the power indicator shows the power level in different colors. When the light is off,click the switch to activate battery indicator for 3 second.

#### CHARGING

Charging: Flash red Fully charge: Constant green

#### OUTPUT/RUNTIME

21%-100%: Constant green 0%-20%: Constant red



# **OPERATION INSTRUCTIONS**

#### LOCKOUT/UNLOCK

Press and hold the switch to turn the light on/off, the default output is the last mode when turned off

When the light is on, sigle press the switch to change brightness level.

The output brightness will cycle through Low $\rightarrow$ High $\rightarrow$ Low...



# **LUMENS/RUN TIME**

| MODE   | LOW   | HIGH  |   |
|--------|-------|-------|---|
| LUX    | 25    | 50    |   |
| LUMENS | 130   | 220   |