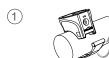

# ZX StVZO USER MANUAL

# **ACCESSORY/STRUCTURE**



ZX StVZO



Handlebar mount







Silicone strap USB-C Cable

Allen key

# **HOW TO INSTALL**









# **CHARGING/POWER INDICATOR**

When the light is on, the power indicator shows the power level in different colors. When the light is off,click the switch to activate battery indicator for 3 second.

#### CHARGING

Charging: Flash red Fully charge: Constant green

#### OUTPUT/RUNTIME

21%-100%: Constant green 0%-20%: Constant red



# **OPERATION INSTRUCTIONS**

#### LOCKOUT/UNLOCK

Press and hold the switch to turn the light on/off, the default output is the last mode when turned off

When the light is on, sigle press the switch to change brightness level.

The output brightness will cycle through Low $\rightarrow$ High $\rightarrow$ Low...



# **LUMENS/RUN TIME**

| MODE   | LOW   | HIGH  |   |
|--------|-------|-------|---|
| LUX    | 25    | 50    |   |
| LUMENS | 130   | 220