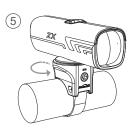

# ZX StVZO USER MANUAL

# **ACCESSORY/STRUCTURE**



ZX StVZO



Handlebar mount







Silicone strap USB-C Cable

Allen key

# **HOW TO INSTALL**









# **CHARGING/POWER INDICATOR**

When the light is on, the power indicator shows the power level in different colors. When the light is off,click the switch to activate battery indicator for 3 second.

#### CHARGING

Charging: Flash red Fully charge: Constant green

#### OUTPUT/RUNTIME

21%-100%: Constant green 0%-20%: Constant red



# **OPERATION INSTRUCTIONS**

#### LOCKOUT/UNLOCK

Press and hold the switch to turn the light on/off, the default output is the last mode when turned off

When the light is on, sigle press the switch to change brightness level.

The output brightness will cycle through Low $\rightarrow$ High $\rightarrow$ Low...



# **LUMENS/RUN TIME**

| MODE   | LOW   | HIGH  |   |
|--------|-------|-------|---|
| LUX    | 25    | 50    |   |
| LUMENS | 130   | 220   |