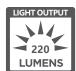

# **LUMENS/RUN TIME**

| MODE   | LOW   | HIGH  |   |
|--------|-------|-------|---|
| LUX    | 25    | 50    |   |
| LUMENS | 130   | 220   |   |
| h:min  | 03:30 | 01:30 | , |

\*All performance measurements in accordance with ANSI/NEMA FL1-2009 Standard. The tests are performed indoors under a room temperature of 25 degrees Celsius with 25KM/H wind conditions. The runtime may vary depending on the external temperature and ventilation conditions, and these biases may affect the results of testing.