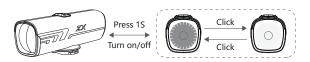

#### LOCKOUT/UNLOCK

Press and hold the switch to turn the light on/off, the default output is the last mode when turned off

When the light is on, sigle press the switch to change brightness level.

The output brightness will cycle through Low $\rightarrow$ High $\rightarrow$ Low...