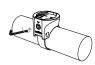

## **MONTEER 5000S USER MANUAL**

## ACCESSORY/STRUCTURE







Handlebar mount



Battery pack



Micro USB Cable







Nylon strap

# 3mm Hex

#### **HOW TO INSTALL**













6

(5)





## **HOW TO INSTALL BATTERY PACK**



## **BATTERY INDICATOR**

When the light is off, press the power button to display the remaining power.



0%-5%





21%-100%



#### **HOW TO RECHARGE**





#### **SWITCHING THE LIGHTING MODE**

Click power button to turn on, hold 1.5s to turn off When you turn the light on, it lights up in the last lighting mode you used. (Mode memory function)



#### **LUMENS/RUN TIME**

| MODE | BRIGHTNESS | ECO   | LOW   | MID   | HIGH  | FLASH  |
|------|------------|-------|-------|-------|-------|--------|
|      | LUMENS     | 100   | 500   | 1000  | 2000  | 0-1150 |
|      | h:min      | 90:00 | 45:00 | 17:00 | 07:00 | 35:30  |
|      | LUMENS     | 350   | 800   | 1600  | 3200  | 0-1600 |
|      | h:min      | 30:00 | 13:00 | 06:00 | 03:00