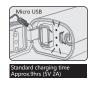

## **MONTEER 5000S USER MANUAL**

## ACCESSORY/STRUCTURE







Handlebar mount



Battery pack



Micro USB Cable







Nylon strap

# 3mm Hex

#### **HOW TO INSTALL**













6

(5)





## **HOW TO INSTALL BATTERY PACK**



## **BATTERY INDICATOR**

When the light is off, press the power button to display the remaining power.



0%-5%





21%-100%



#### **HOW TO RECHARGE**





#### **SWITCHING THE LIGHTING MODE**

Click power button to turn on, hold 1.5s to turn off When you turn the light on, it lights up in the last lighting mode you used. (Mode memory function)



#### **LUMENS/RUN TIME**

| MODE | BRIGHTNESS | ECO   | LOW   | MID   | HIGH  | FLASH  |
|------|------------|-------|-------|-------|-------|--------|
|      | LUMENS     | 100   | 500   | 1000  | 2000  | 0-1150 |
|      | h:min      | 90:00 | 45:00 | 17:00 | 07:00 | 35:30  |
|      | LUMENS     | 350   | 800   | 1600  | 3200  | 0-1600 |
|      | h:min      | 30:00 | 13:00 | 06:00 | 03:00 | 13:30  |
|      | LUMENS     | 500   | 1250  | 2500  | 5000  | 0-2500 |
|      | h:min      | 28:00 | 09:30 | 04:30 | 02:00 | 09:30  |

#### **OPTIONAL PARTS**



\*Adaptable accessories (sold separately)

###