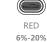

## **BATTERY INDICATOR**

When the light is off, press the power button to display the remaining power.

0%-5%

21%-100%