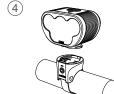

## **MONTEER 5000S USER MANUAL**

## ACCESSORY/STRUCTURE







Handlebar mount



Battery pack



Micro USB Cable







Nylon strap

# 3mm Hex

#### **HOW TO INSTALL**













6

(5)





## **HOW TO INSTALL BATTERY PACK**



## **BATTERY INDICATOR**

When the light is off, press the power button to display the remaining power.



0%-5%





21%-100%



#### **HOW TO RECHARGE**





#### **SWITCHING THE LIGHTING MODE**

Click power button to turn on, hold 1.5s to turn off When you turn the light on, it lights up in the last lighting mode you used. (Mode memory function)



#### **LUMENS/RUN TIME**

| MODE | BRIGHTNESS | ECO   | LOW   | MID   | HIGH  | FLASH  |
|------|------------|-------|-------|-------|-------|--------|
|      | LUMENS     | 100   | 500   | 1000  | 2000  | 0-1150 |
|      | h:min      | 90:00 | 45:00 | 17:00 | 07:00 | 35:30  |
|      | LUMENS     | 350   | 800   | 1600  | 3200  | 0-1600 |
|      | h:min      | 30:00 | 13:00 | 06:00 | 03:00 |