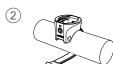

## **MONTEER 5000S USER MANUAL**

## ACCESSORY/STRUCTURE







Handlebar mount



Battery pack



Micro USB Cable







Nylon strap

# 3mm Hex

#### **HOW TO INSTALL**













6

(5)





## **HOW TO INSTALL BATTERY PACK**



## **BATTERY INDICATOR**

When the light is off, press the power button to display the remaining power.



0%-5%





21%-100%



#### **HOW TO RECHARGE**





#### **SWITCHING THE LIGHTING MODE**

Click power button to turn on, hold 1.5s to turn off When you turn the light on, it lights up in the last lighting mode you used. (Mode memory function)



#### **LUMENS/RUN TIME**

| MODE | BRIGHTNESS | ECO   | LOW   | MID   | HIGH  | FLASH  |
|------|------------|-------|-------|-------|-------|--------|
|      | LUMENS     | 100   | 500   | 1000  | 2000  | 0-1150 |
|      | h:min      | 90:00 | 45:00 | 17:00 | 07:00 | 35:30  |
|      | LUMENS     | 350   | 800   | 1600  | 3200  | 0-1600 |
|      | h:min      | 30:00 | 13:00 | 06:00 | 0