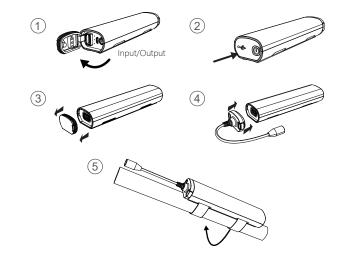

## **MONTEER 5000S USER MANUAL**

## ACCESSORY/STRUCTURE







Handlebar mount



Battery pack



Micro USB Cable







Nylon strap

# 3mm Hex

#### **HOW TO INSTALL**













6

(5)





## **HOW TO INSTALL BATTERY PACK**



## **BATTERY INDICATOR**

When the light is off, press the power button to display the remaining power.



0%-5%





21%-100%



#### **HOW TO RECHARGE**





#### **SWITCHING THE LIGHTING MODE**

Click power button to turn on, hold 1.5s to turn off When you turn the light on, it lights up in the last lighting mode you used. (Mode memory function)



#### **LUMENS/RUN TIME**

| MODE | BRIGHTNESS | ECO   | LOW   | MID   | HIGH  | FLASH  |
|------|------------|-------|-------|-------|-------|--------|
|      | LUMENS     | 100   | 500   | 1000  | 2000  | 0-1150 |
|      | h:min      | 90:00 | 45:00 | 17:00 | 07:00 | 35:30  |
|      | LUMENS     | 350   | 800   | 1600  | 3200  | 0-1600 |
|      | h:min      | 30:00 | 13:00 | 06:00 | 03:00 | 13:30  |
|      | LUMENS     | 500   | 1250  | 25