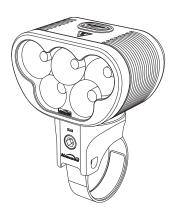

## **MONTEER 5000S USER MANUAL**

## ACCESSORY/STRUCTURE







Handlebar mount



Battery pack



Micro USB Cable







Nylon strap

# 3mm Hex

#### **HOW TO INSTALL**













6

(5)





## **HOW TO INSTALL BATTERY PACK**



## **BATTERY INDICATOR**

When the light is off, press the power button to display the remaining power.



0%-5%





21%-100%



#### **HOW TO RECHARGE**





#### **SWITCHING THE LIGHTING MODE**

Click power button to turn on, hold 1.5s to turn off When you turn the light on, it lights up in the last lighting mode you used. (Mode memory function)



#### **LUMENS/RUN TIME**

| MODE | BRIGHTNESS | ECO   | LOW   | MID   | HIGH  | FLASH  |
|------|------------|-------|-------|-------|-------|--------|
|      | LUMENS     | 100   | 500   | 1000  | 2000  | 0-115