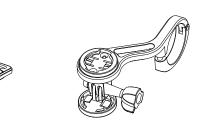

## ACCESSORY/STRUCTURE

Handlebar mount

Battery pack

Micro USB Cable

Nylon strap

#### **HOW TO INSTALL**

6

(5)