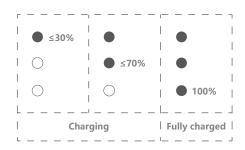

## **BATTERY INDICATOR**

When the light is off, press the power button to display the remaining power.

0%-5%

21%-100%