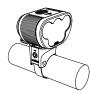

## **MONTEER 5000S USER MANUAL**

## ACCESSORY/STRUCTURE







Handlebar mount



Battery pack



Micro USB Cable







Nylon strap

# 3mm Hex

#### **HOW TO INSTALL**













6

(5)





## **HOW TO INSTALL BATTERY PACK**



## **BATTERY INDICATOR**

When the light is off, press the power button to display the remaining power.



0%-5%





21%-100%



#### **HOW TO RECHARGE**





#### **SWITCHING THE LIGHTING MODE**

Click power button to turn on, hold 1.5s to turn off When you turn the light on, it lights up in the last lighting mode you used. (Mode memory function)



#### **LUMENS/RUN TIME**

| MODE | BRIGHTNESS | ECO   | LOW   | MID   | HIGH  | FLASH  |
|------|------------|-------|-------|-------|-------|--------|
|      | LUMENS     | 100   | 500   | 1000  | 2000  | 0-1150 |
|      | h:min      | 90:00 | 45:00 | 17:00 | 07:00 | 35:30  |
|      | LUMENS     | 350   | 800   | 1600  | 3200  | 0-1600 |
|      | h:min      | 30:00 | 13:00 | 06:00 | 03:00 | 13:30  |